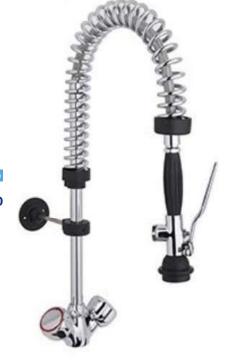

# **SINGLE HOLE PRE-RINSE SHOWERS**

| CODE    | DESCRIPTION                                                       | PRICE EURO |
|---------|-------------------------------------------------------------------|------------|
| DOC1BMS | Single hole mixer shower, short version, with multiple turn knobs | 210,00     |

| CODE    | DESCRIPTION                                                         | PRICE EURO |
|---------|---------------------------------------------------------------------|------------|
| DOC1BMX | Single hole mixer shower, short version, with single vertical lever | 230,00     |