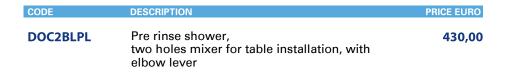

## TWO HOLES PRE-RINSE SHOWERS FOR TABLE INSTALLATION

| CODE   | DESCRIPTION                                                                              | PRICE EURO |
|--------|------------------------------------------------------------------------------------------|------------|
| DOC2BM | Pre rinse shower,<br>two holes mixer with multiple turn knobs,<br>for table installation | 310,00     |

| CODE   | DESCRIPTION                                                                         | PRICE EURO |
|--------|-------------------------------------------------------------------------------------|------------|
| DOC2BL | Pre rinse shower,<br>two holes mixer with 90° turn lever,<br>for table installation | 320,00     |

| CODE    | DESCRIPTION                                                                                              | PRICE EURO |
|---------|----------------------------------------------------------------------------------------------------------|------------|
| DOC2BMC | Pre rinse shower,<br>two holes mixer with multiple turn knobs<br>and service tap, for table installation | 360,00     |

| CODE    | DESCRIPTION                                                                                          | PRICE EURO |
|---------|------------------------------------------------------------------------------------------------------|------------|
| DOC2BLC | Pre rinse shower,<br>two holes mixer with 90° turn levers<br>and service tap, for table installation | 370,00     |