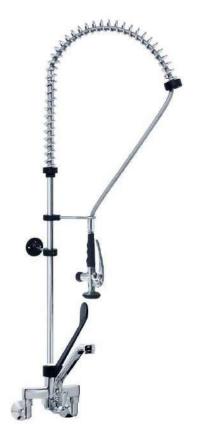

## TWO HOLES PRE-RINSE SHOWERS FOR TABLE INSTALLATION

DOC2BLPLC

Pre rinse shower, two holes mixer for table installation, with

PRICE EURO

500,00

elbow lever and service spout