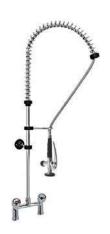

# **SINGLE HOLE PRE-RINSE SHOWERS**

| CODE   | DESCRIPTION                                                                                 | PRICE EURO |
|--------|---------------------------------------------------------------------------------------------|------------|
| DOC1BM | Pre rinse shower,<br>single hole mixer with multiple turn knobs,<br>for table installation. | 240,00     |