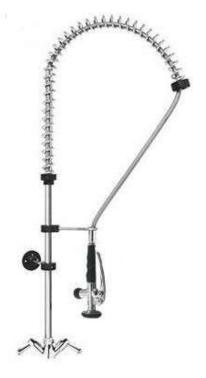

## TWO HOLES PRE-RINSE SHOWERS FOR TABLE INSTALLATION

| CODE   | DESCRIPTION                                                                              | PRICE EURO |
|--------|------------------------------------------------------------------------------------------|------------|
| DOC2BM | Pre rinse shower,<br>two holes mixer with multiple turn knobs,<br>for table installation | 310,00     |