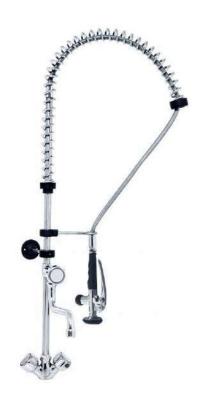

## SINGLE HOLE PRE-RINSE SHOWERS WITH SERVICE TAP

DOC1BMC

Pre rinse shower, single hole mixer with multiple turn knobs and service tap, for table installation.

DOC1BLC

Pre rinse shower, single hole mixer with 90° turn levers