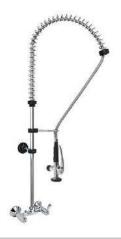

# **SINGLE HOLE PRE-RINSE SHOWERS**

| CODE   | DESCRIPTION                                                                                 | PRICE EURO |
|--------|---------------------------------------------------------------------------------------------|------------|
| DOC1BM | Pre rinse shower,<br>single hole mixer with multiple turn knobs,<br>for table installation. | 240,00     |