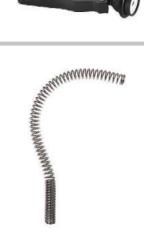

| CODE   | DESCRIPTION               | PRICE EURO |
|--------|---------------------------|------------|
| SPMOLX | Spring in stainless steel | 70,00      |
| SPMOLL | Spring in chromed steel   | 40,00      |
|        |                           |            |