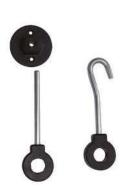

| CODE  | DESCRIPTION                          | PRICE EURO |
|-------|--------------------------------------|------------|
| SPATK | Sprayer hook and wall fixing bracket | 25,00      |