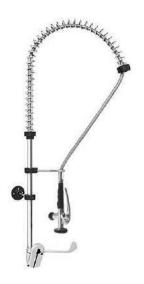

## TWO HOLES PRE-RINSE SHOWERS FOR TABLE INSTALLATION

DOC2BLPLC

Pre rinse shower, two holes mixer for table installation, with

PRICE EURO

500,00

elbow lever and service spout