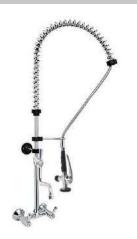

## SINGLE HOLE PRE-RINSE SHOWERS WITH SERVICE TAP

DOC1BMC

Pre rinse shower, single hole mixer with multiple turn knobs and service tap, for table installation.

DOC1BLC

Pre rinse shower, single hole mixer with 90° turn levers

PRICE EURO

300,00

and service tap, for table installation.