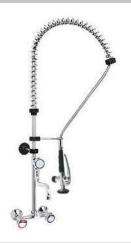

| CODE   | DESCRIPTION                                                                             | PRICE EURO |
|--------|-----------------------------------------------------------------------------------------|------------|
| DOC1BL | Pre rinse shower,<br>single hole mixer with 90° turn levers,<br>for table installation. | 250,00     |