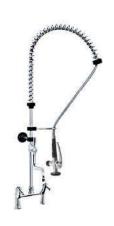

## TWO HOLES PRE-RINSE SHOWERS FOR TABLE INSTALLATION

| CODE   | DESCRIPTION                                                                              | PRICE EURO |
|--------|------------------------------------------------------------------------------------------|------------|
| DOC2BM | Pre rinse shower,<br>two holes mixer with multiple turn knobs,<br>for table installation | 310,00     |