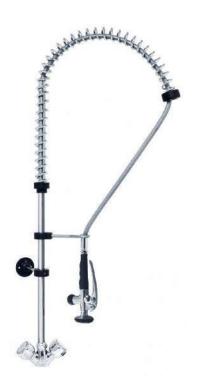

# **SINGLE HOLE PRE-RINSE SHOWERS**

| CODE   | DESCRIPTION                                                                                 | PRICE EURO |
|--------|---------------------------------------------------------------------------------------------|------------|
| DOC1BM | Pre rinse shower,<br>single hole mixer with multiple turn knobs,<br>for table installation. | 240,00     |