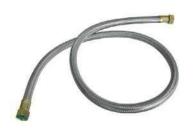

| CODE     | DESCRIPTION                                       | PRICE EURO |
|----------|---------------------------------------------------|------------|
| SP1000FF | Sprayer Hose length = 1000 mm<br>1/2" F-F outlets | 32,00      |