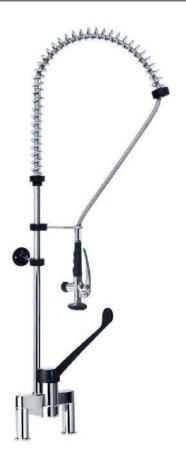

### TWO HOLES PRE-RINSE SHOWERS WALL MOUNTED

| CODE   | DESCRIPTION                                                                             | PRICE EURO |
|--------|-----------------------------------------------------------------------------------------|------------|
| DOC2PM | Pre rinse shower,<br>two holes mixer with multiple turn knobs,<br>for wall installation | 260,00     |

| CODE   | DESCRIPTION                                                                         | PRICE EURO |
|--------|-------------------------------------------------------------------------------------|------------|
| DOC2PL | Pre rinse shower,<br>two holes mixer with 90° turn levers,<br>for wall installation | 270,00     |

| CODE    | DESCRIPTION                                                                                        | PRICE EURO |
|---------|----------------------------------------------------------------------------------------------------|------------|
| DOC2PMC | Pre rinse shower, two holes mixer with multiple turn knobs and service tap, for wall installation. | 310,00     |

| CODE    | DESCRIPTION                                               | PRICE EURO |
|---------|-----------------------------------------------------------|------------|
| DOC2PLC | Pre rinse shower,<br>two holes mixer with 90° turn levers | 320,00     |
|         | and service tan, for wall installation                    |            |