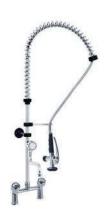

## SINGLE HOLE PRE-RINSE SHOWERS WITH SERVICE TAP

DOC1BMC

Pre rinse shower, single hole mixer with multiple turn knobs and service tap, for table installation.

DOC1BLC

Pre rinse shower, single hole mixer with 90° turn levers

PRICE EURO

300,00

and service tap, for table installation.