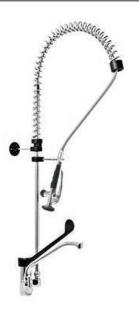

| CODE      | DESCRIPTION                                                                        | PRICE EURO |
|-----------|------------------------------------------------------------------------------------|------------|
| DOC1BLOLC | Pre rinse shower,<br>single hole mixer with chromed elbow<br>lever and service tap | 300,00     |