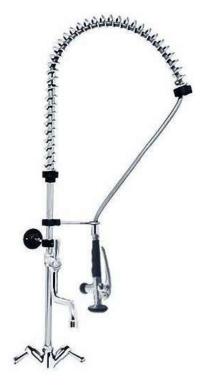

### TWO HOLES PRE-RINSE SHOWERS WALL MOUNTED

| CODE   | DESCRIPTION                                                                             | PRICE EURO |
|--------|-----------------------------------------------------------------------------------------|------------|
| DOC2PM | Pre rinse shower,<br>two holes mixer with multiple turn knobs,<br>for wall installation | 260,00     |