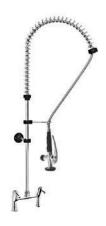

| CODE   | DESCRIPTION                                                                             | PRICE EURO |
|--------|-----------------------------------------------------------------------------------------|------------|
| DOC1BL | Pre rinse shower,<br>single hole mixer with 90° turn levers,<br>for table installation. | 250,00     |