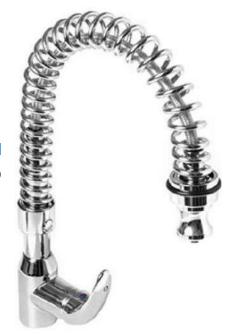

# **SINGLE HOLE PRE-RINSE SHOWERS**

| CODE   | DESCRIPTION                                                                                 | PRICE EURO |
|--------|---------------------------------------------------------------------------------------------|------------|
| DOC1BM | Pre rinse shower,<br>single hole mixer with multiple turn knobs,<br>for table installation. | 240,00     |

| CODE   | DESCRIPTION                                                                             | PRICE EURO |
|--------|-----------------------------------------------------------------------------------------|------------|
| DOC1BL | Pre rinse shower,<br>single hole mixer with 90° turn levers,<br>for table installation. | 250,00     |

## SINGLE HOLE PRE-RINSE SHOWERS WITH SERVICE TAP

DOC1BMC

Pre rinse shower, single hole mixer with multiple turn knobs and service tap, for table installation.

DOC1BLC

Pre rinse shower, single hole mixer with 90° turn levers

PRICE EURO

300,00

and service tap, for table installation.