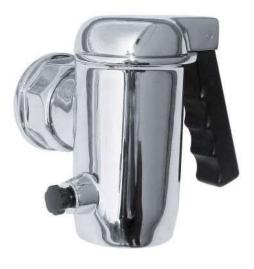

# **COMPONENTS FOR BOILING PANS**

| CODE   | DESCRIPTION                                                                                                                 | PRICE EURO |
|--------|-----------------------------------------------------------------------------------------------------------------------------|------------|
| PEGS1P | Complete safety group 3/4"<br>Including:<br>- Depression valve<br>- Pressure safety chamber<br>- Siphon<br>- Pressure gauge | 300,00     |

| CODE   | DESCRIPTION                                                                                                                                              | PRICE EURO |  |
|--------|----------------------------------------------------------------------------------------------------------------------------------------------------------|------------|--|
| PEGS3P | Complete safety group 3/4"<br>Including:<br>- Depression valve<br>- Safety valve<br>- Pressure chamber<br>- Siphon<br>- Pressure gauge<br>- Pressure tap | 210,00     |  |