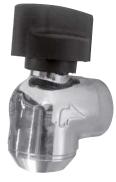

| CODE   | DESCRIPTION           | PRICE EURO |
|--------|-----------------------|------------|
| PEDE25 | Depression valve 3/4" | 26,00      |
|        |                       |            |
|        |                       |            |
|        |                       |            |
|        |                       |            |

| CODE   | DESCRIPTION                            | PRICE EURO |
|--------|----------------------------------------|------------|
| PEVS25 | Safety valve 3/4"<br>Certified 0,5 bar | 110,00     |
|        |                                        |            |