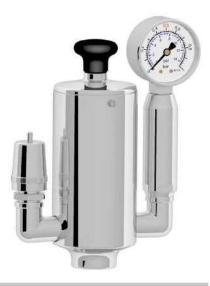

# **COMPONENTS FOR BOILING PANS**

| CODE   | DESCRIPTION                                                                                                                 | PRICE EURO |
|--------|-----------------------------------------------------------------------------------------------------------------------------|------------|
| PEGS1P | Complete safety group 3/4"<br>Including:<br>- Depression valve<br>- Pressure safety chamber<br>- Siphon<br>- Pressure gauge | 300,00     |

| CODE   | DESCRIPTION                                                                                                                                              | PRICE EURO |  |
|--------|----------------------------------------------------------------------------------------------------------------------------------------------------------|------------|--|
| PEGS3P | Complete safety group 3/4"<br>Including:<br>- Depression valve<br>- Safety valve<br>- Pressure chamber<br>- Siphon<br>- Pressure gauge<br>- Pressure tap | 210,00     |  |